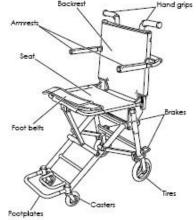

## **This item includes:**

- Flip-up Armrest
- Thigh Belt
- Wheel Locks
- **Carrying Bag-Provided by Colours**
- Owner's Manual

<sup>\*</sup> Carry Bag included is not the bag shown in above picture.